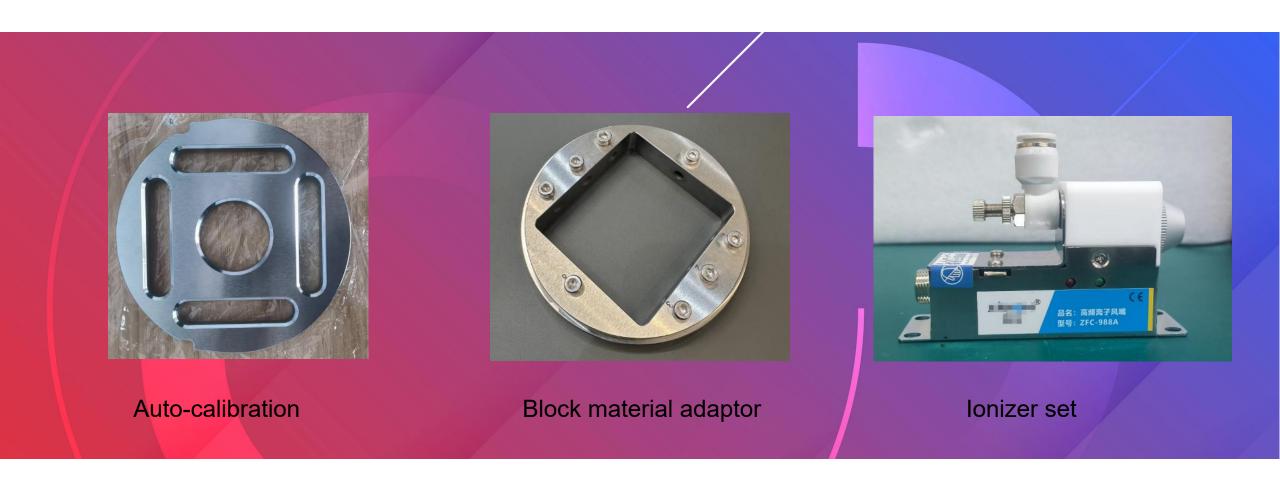

# Optional Functions

- > With gantry structure by casted iron onebody
- > Spindle with 2.7-2.5-4kw power and 1-2 micron repetition accuracy
- > Different kinds of abutments, implant bridge and bar

X-Mill600/630/650