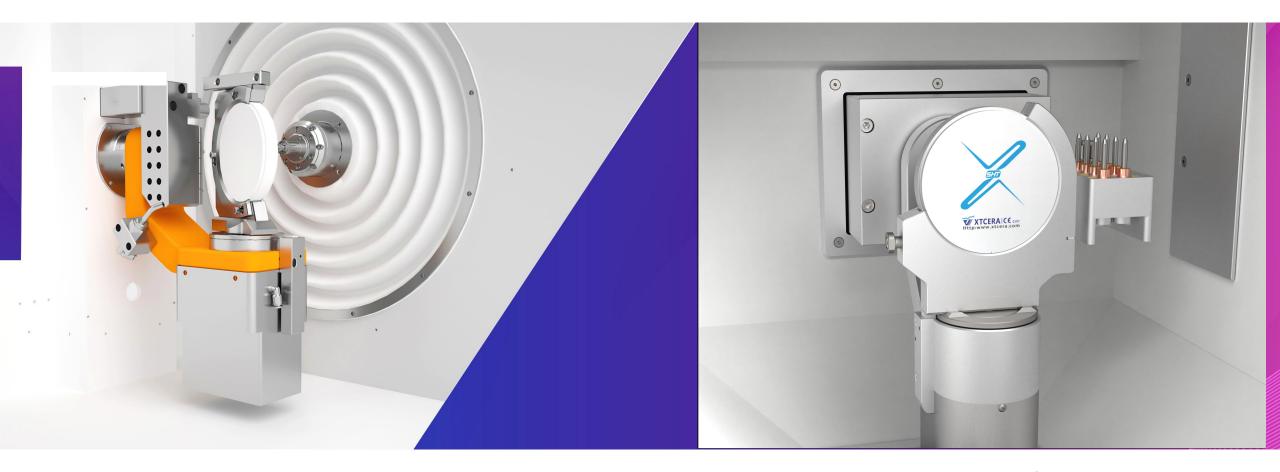

# X-Mill 500Plus/500Pro/500se

### **DRY Milling Solution**

More powerful than you can imagine.







- > Large rotate angle plus user defined milling strategy
- > Be capable to 35mm material



# X-Mill 580DC/520DC Disc Changer Lineup (DRY Mill)



6 Disc Changer Milling Machine





#### C-clamp open holder



Xmill580DC Xmill520DC

# X-mill 500 Cases Presentation



## X-mill 500 Cases Presentation



# Optional Functions









- > With gantry structure by casted iron onebody
- > Spindle with 2.7-2.5-4kw power and 1-2 micron repetition accuracy
- > Different kinds of abutments, implant bridge and bar

X-Mill600/630/650

# Spacious Milling Chamber For easy access of Tools and Loading of Materials



#### X-mill 630 Actual Case milled

**Heavy Duty Metal Milling** 







Frame works



Implant bridge&Bar