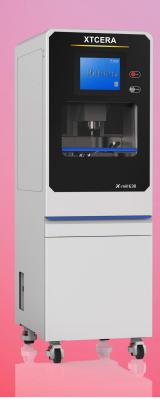

# Optional Functions

- > With gantry structure by casted iron onebody
- > Spindle with 2.7-2.5-4kw power and 1-2 micron repetition accuracy
- > Different kinds of abutments, implant bridge and bar

X-Mill600/630/650