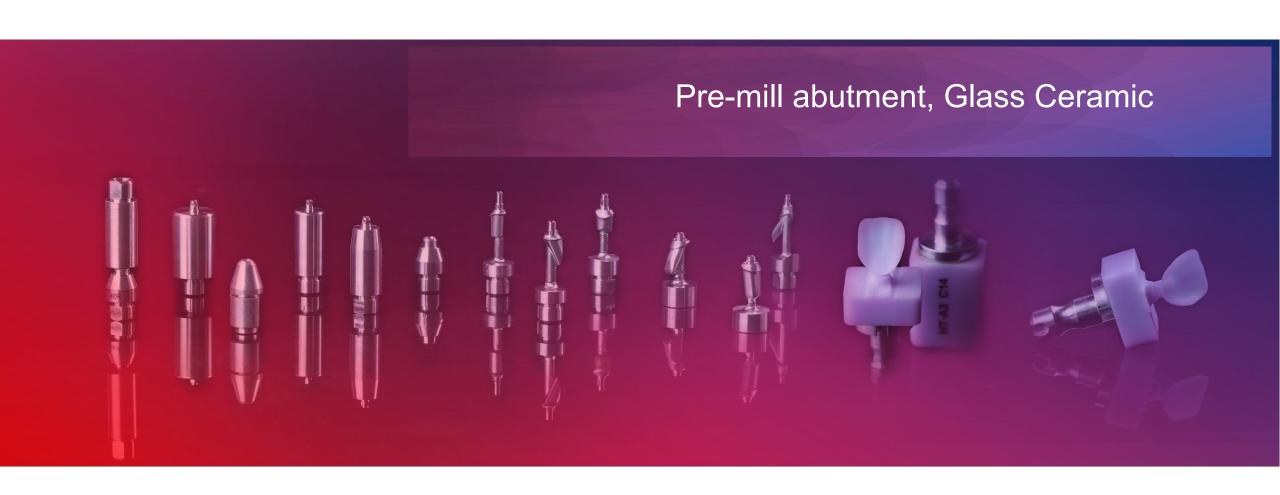

# X-Mill 500Plus/500Pro/500se

### **DRY Milling Solution**

More powerful than you can imagine.







- > Large rotate angle plus user defined milling strategy
- > Be capable to 35mm material



# X-Mill 580DC/520DC Disc Changer Lineup (DRY Mill)



6 Disc Changer Milling Machine





#### C-clamp open holder



Xmill580DC Xmill520DC

# X-mill 500 Cases Presentation



## X-mill 500 Cases Presentation



# Optional Functions









- > With gantry structure by casted iron onebody
- > Spindle with 2.7-2.5-4kw power and 1-2 micron repetition accuracy
- > Different kinds of abutments, implant bridge and bar

X-Mill600/630/650

# Spacious Milling Chamber For easy access of Tools and Loading of Materials



#### X-mill 630 Actual Case milled

**Heavy Duty Metal Milling** 







Frame wor