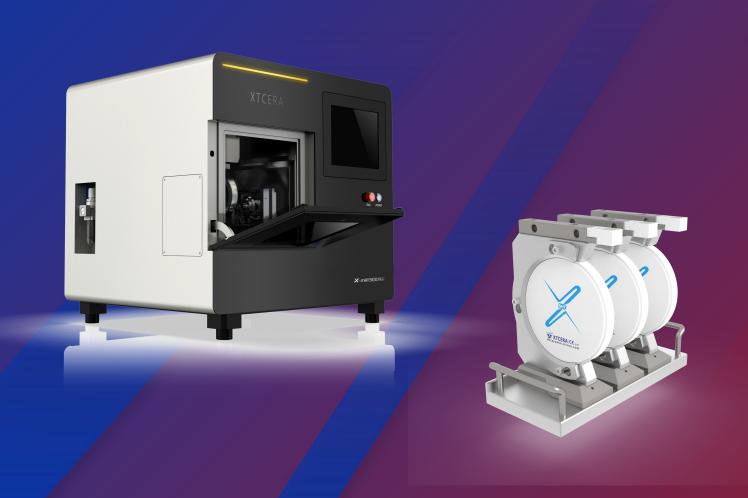

# X-Mill 580DC/520DC Disc Changer Lineup (DRY Mill)

6 Disc Changer Milling Machine