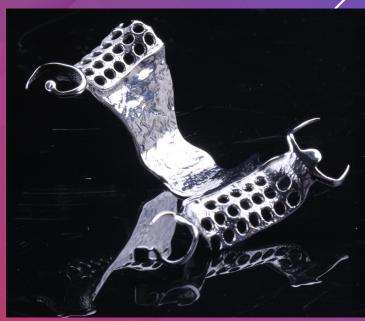

# X-mill 500 Cases Presentation

## X-mill 500 Cases Presentation

# Optional Functions

- > With gantry structure by casted iron onebody
- > Spindle with 2.7-2.5-4kw power and 1-2 micron repetition accuracy
- > Different kinds of abutments, implant bridge and bar

X-Mill600/630/650