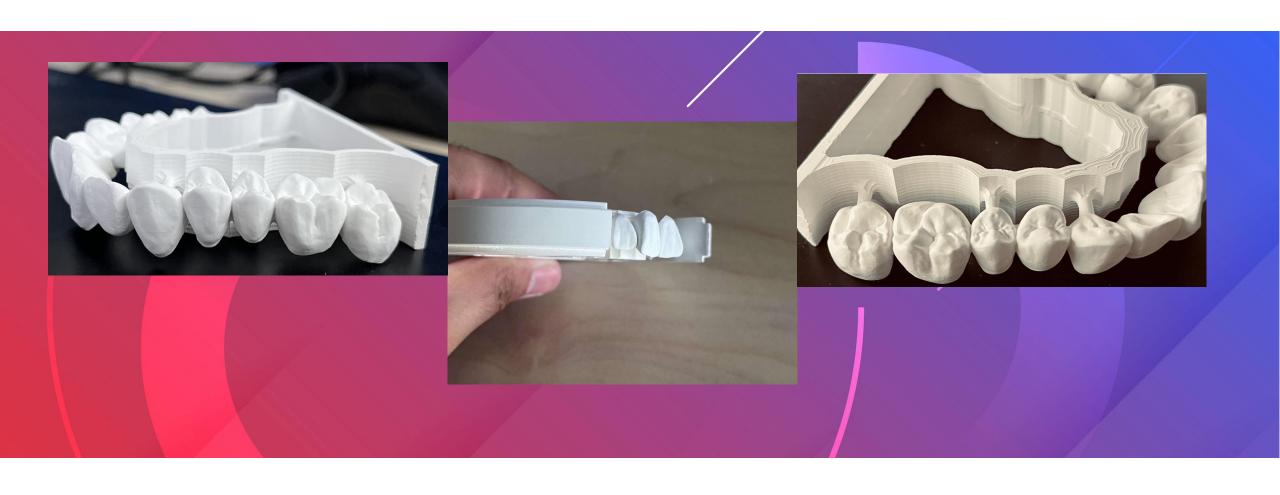

# X-Mill 500Plus/500Pro/500se

### **DRY Milling Solution**

More powerful than you can imagine.







- > Large rotate angle plus user defined milling strategy
- > Be capable to 35mm material



# X-Mill 580DC/520DC Disc Changer Lineup (DRY Mill)



6 Disc Changer Milling Machine





#### C-clamp open holder



Xmill580DC Xmill520DC

# X-mill 500 Cases Presentation



## X-mill 500 Cases Presentation



# Optional Functions









- > With gantry structure by casted iron onebody
- > Spindle with 2.7-2.5-4kw power and 1-2 micron repetition accuracy
- > Different kinds of abutments, implant bridge and bar

X-Mill600/630/650

# Spacious Milling Chamber For easy access of Tools and Loading of Materials



#### X-mill 630 Actual Case milled

**Heavy Duty Metal Milling** 







Frame works



Implant bridge&Bar