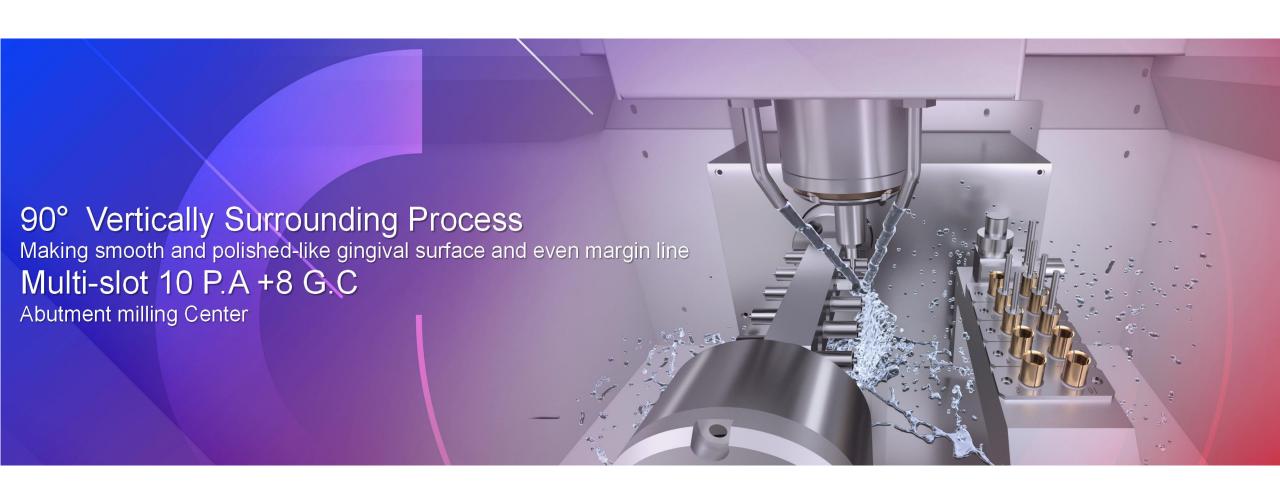

# Optional Functions

- > With gantry structure by casted iron onebody
- > Spindle with 2.7-2.5-4kw power and 1-2 micron repetition accuracy
- > Different kinds of abutments, implant bridge and bar

X-Mill600/630/650