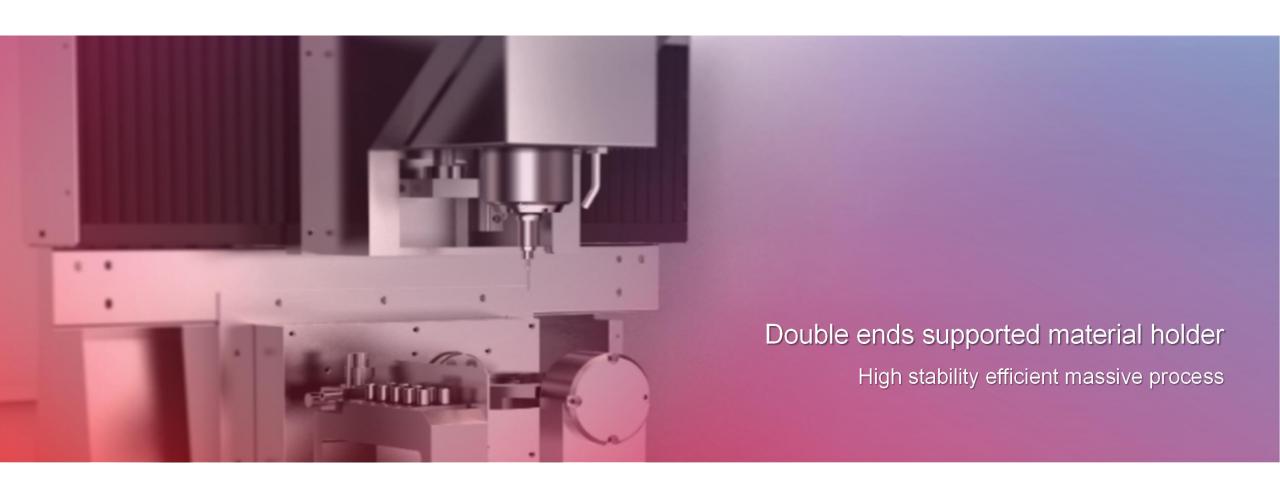

# Optional Functions

- > With gantry structure by casted iron onebody
- > Spindle with 2.7-2.5-4kw power and 1-2 micron repetition accuracy
- > Different kinds of abutments, implant bridge and bar

X-Mill600/630/650