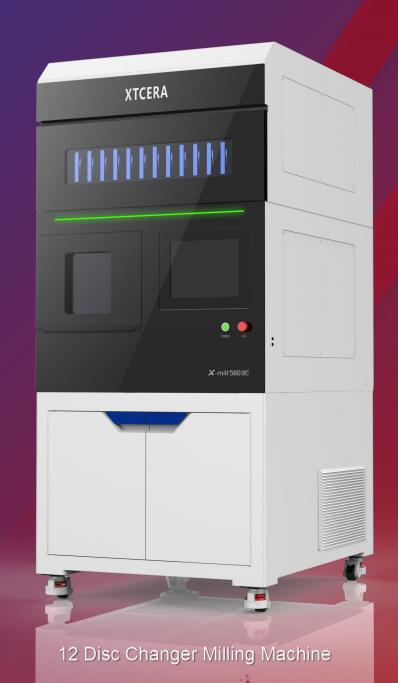

# X-Mill 580DC/520DC Disc Changer Lineup (DRY Mill)

6 Disc Changer Milling Machine