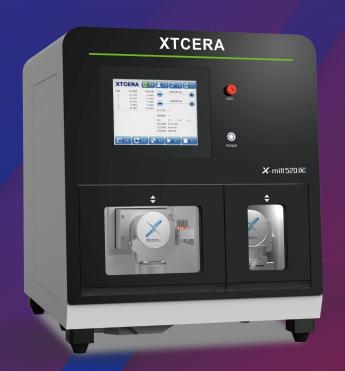

# X-Mill 580DC/520DC Disc Changer Lineup (DRY Mill)

6 Disc Changer Milling Machine