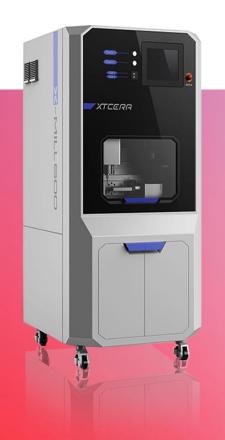

# X-Mill 500Plus/500Pro/500se

### **DRY Milling Solution**

More powerful than you can imagine.

- > Large rotate angle plus user defined milling strategy
- > Be capable to 35mm material