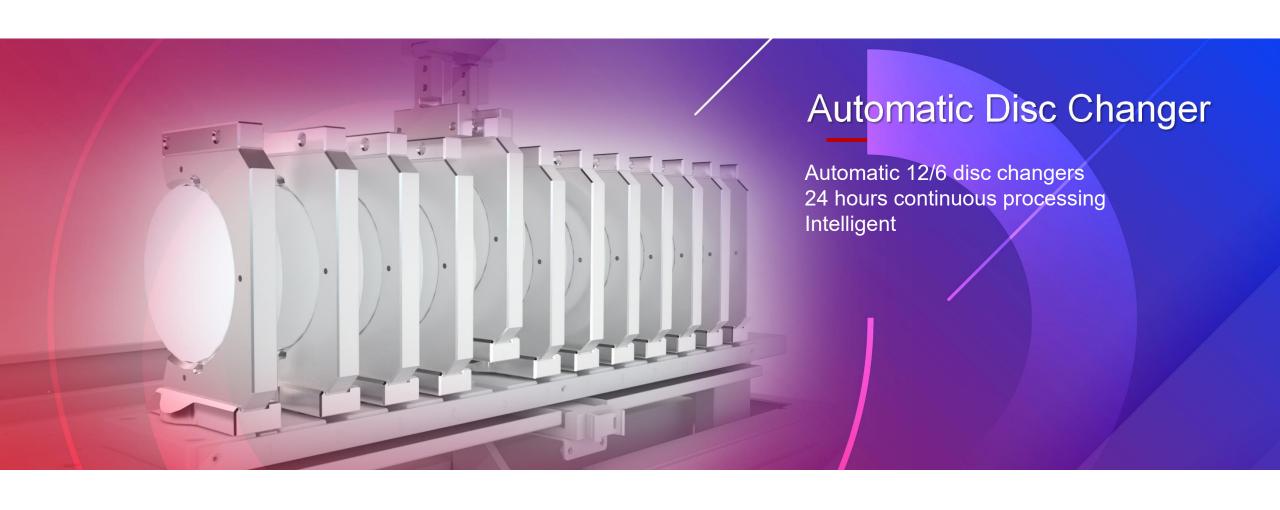

# X-Mill 580DC/520DC Disc Changer Lineup (DRY Mill)

6 Disc Changer Milling Machine