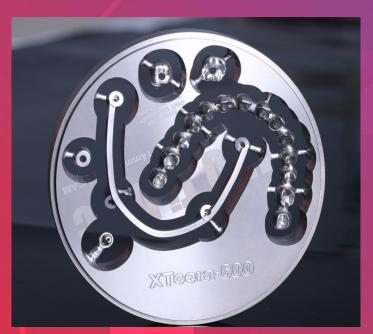

#### X-mill 630 Actual Case milled

**Heavy Duty Metal Milling** 

Frame works

Implant bridge&Bar