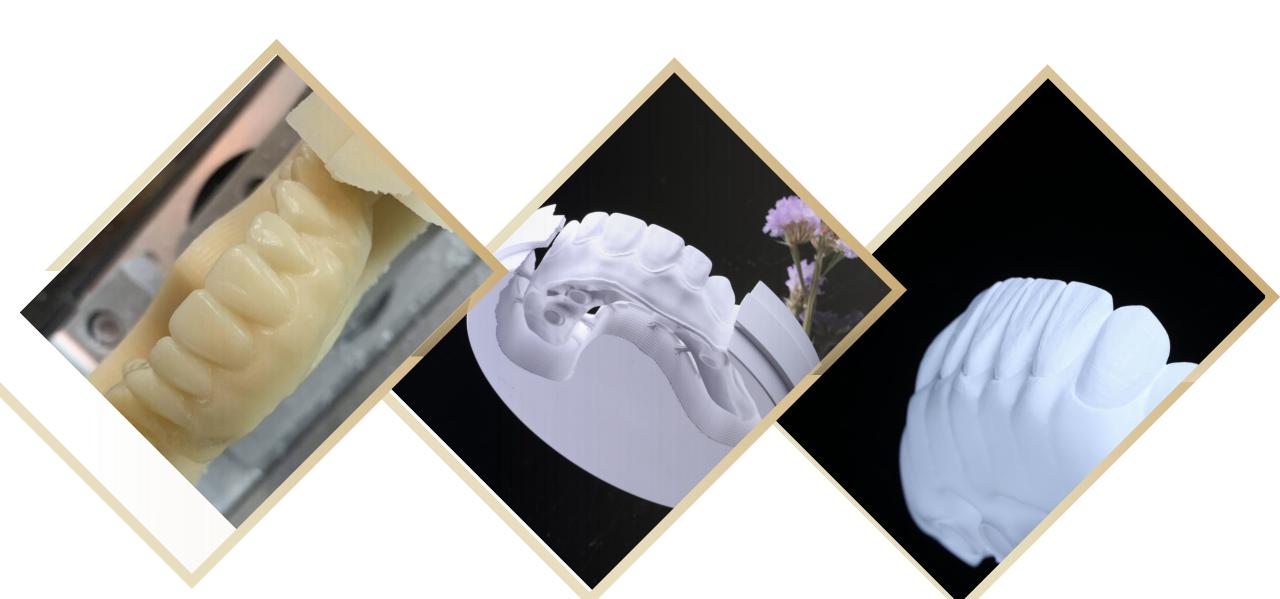

# X-Mill 500Plus/500Pro/500se

### **DRY Milling Solution**

More powerful than you can imagine.







- > Large rotate angle plus user defined milling strategy
- > Be capable to 35mm material



# X-Mill 580DC/520DC Disc Changer Lineup (DRY Mill)



6 Disc Changer Milling Machine





#### C-clamp open holder



Xmill580DC Xmill520DC

# X-mill 500 Cases Presentation



## X-mill 500 Cases Presentation



# Optional Functions









- > With gantry structure by casted iron onebody
- > Spindle with 2.7-2.5-4kw power and 1-2 micron repetition accuracy
- > Different kinds of abutments, implant bridge and bar

X-Mill600/630/650

# Spacious Milling Chamber For easy access of Tools and Loading of Materials



#### X-mill 630 Actual Case milled

**Heavy Duty Metal Milling** 







Frame works



Implant bridge&Bar