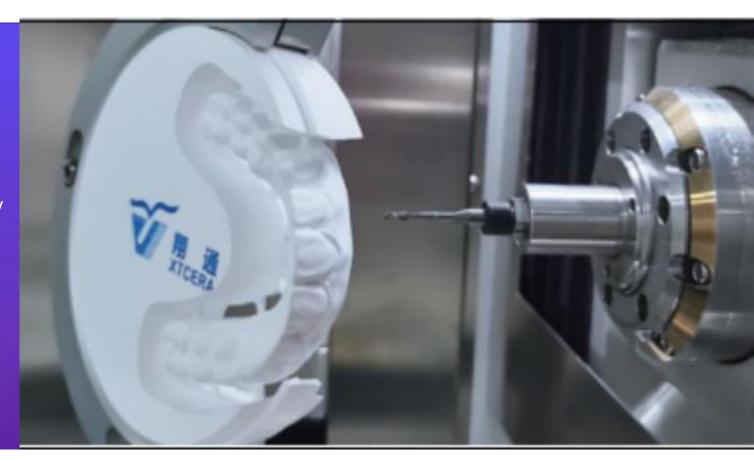

# X-Mill 500Plus/500Pro/500se

### **DRY Milling Solution**

More powerful than you can imagine.







- > Large rotate angle plus user defined milling strategy
- > Be capable to 35mm material



# X-Mill 580DC/520DC Disc Changer Lineup (DRY Mill)



6 Disc Changer Milling Machine





#### C-clamp open holder



Xmill580DC Xmill520DC

# X-mill 500 Cases Presentation



## X-mill 500 Cases Presentation



# Optional Functions









- > With gantry structure by casted iron onebody
- > Spindle with 2.7-2.5-4kw power and 1-2 micron repetition accuracy
- > Different kinds of abutments, implant bridge and bar

X-Mill600/630/650

# Spacious Milling Chamber For easy access of Tools and Loading of Materials



#### X-mill 630 Actual Case milled

**Heavy Duty Metal Milling** 







Frame works



Implant bridge&Bar