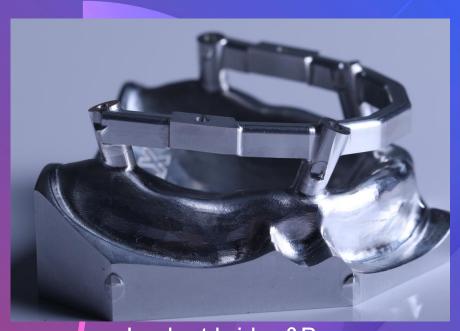

#### X-mill 630 Actual Case milled

**Heavy Duty Metal Milling** 

Frame works

Implant bridge&Bar