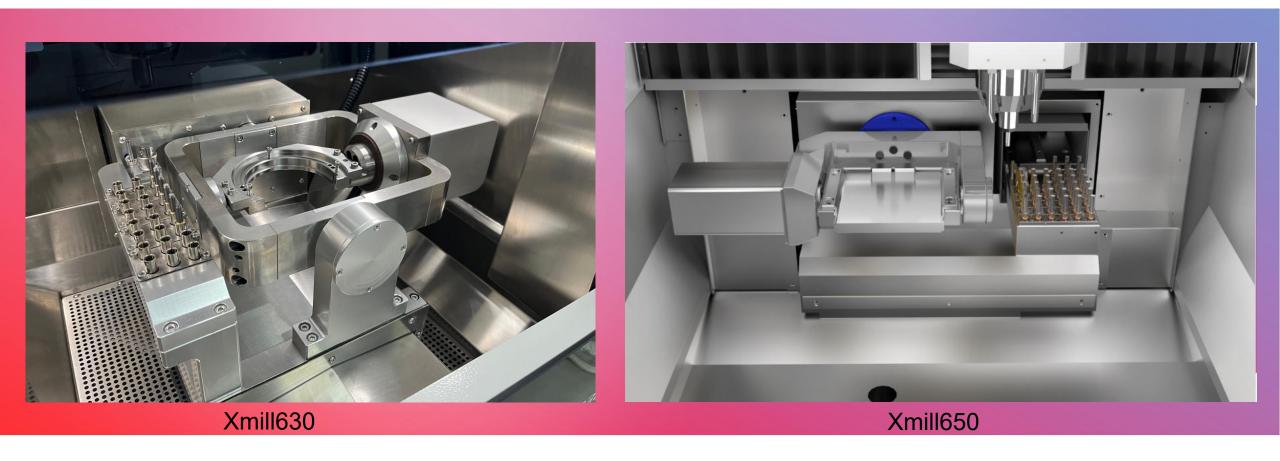

# Optional Functions

- > With gantry structure by casted iron onebody
- > Spindle with 2.7-2.5-4kw power and 1-2 micron repetition accuracy
- > Different kinds of abutments, implant bridge and bar

X-Mill600/630/650

# Spacious Milling Chamber For easy access of Tools and Loading of Materials