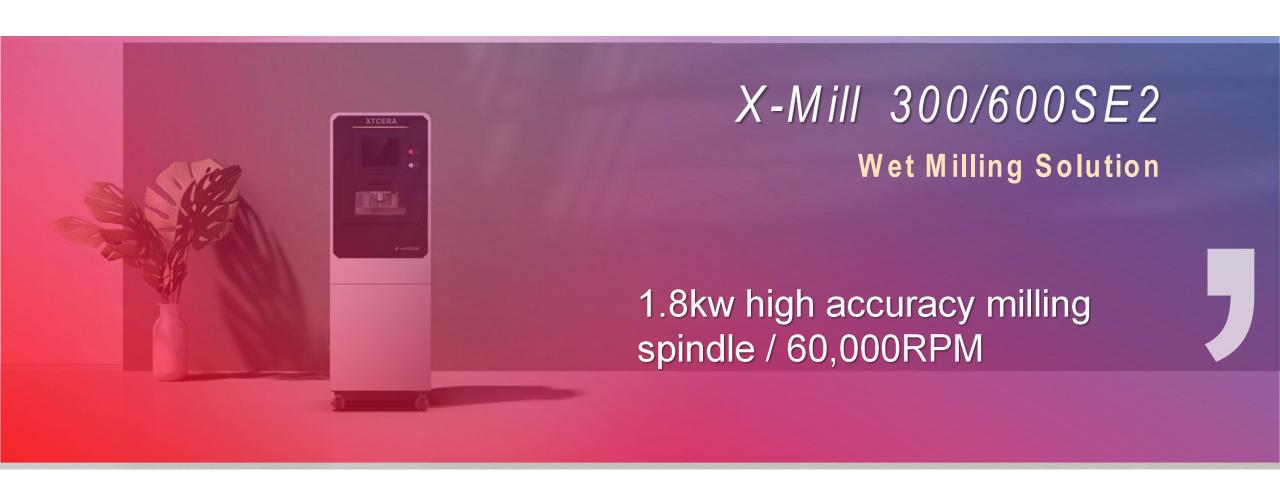

# X-Mill 500Plus/500Pro/500se

### **DRY Milling Solution**

More powerful than you can imagine.

- > Large rotate angle plus user defined milling strategy
- > Be capable to 35mm material