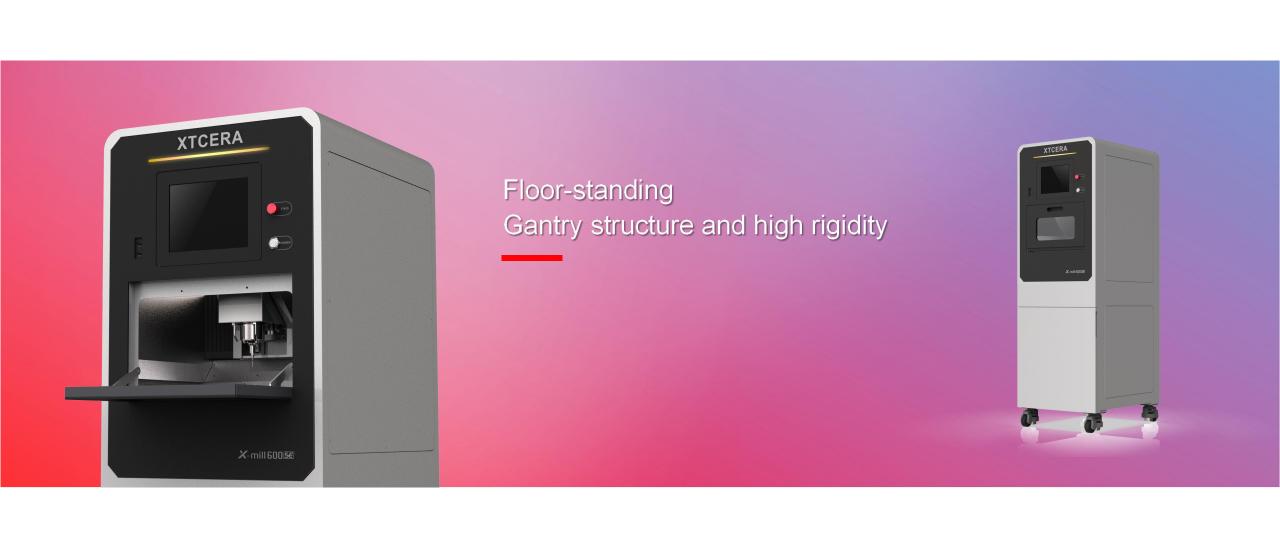

# Optional Functions

- > With gantry structure by casted iron onebody
- > Spindle with 2.7-2.5-4kw power and 1-2 micron repetition accuracy
- > Different kinds of abutments, implant bridge and bar

X-Mill600/630/650